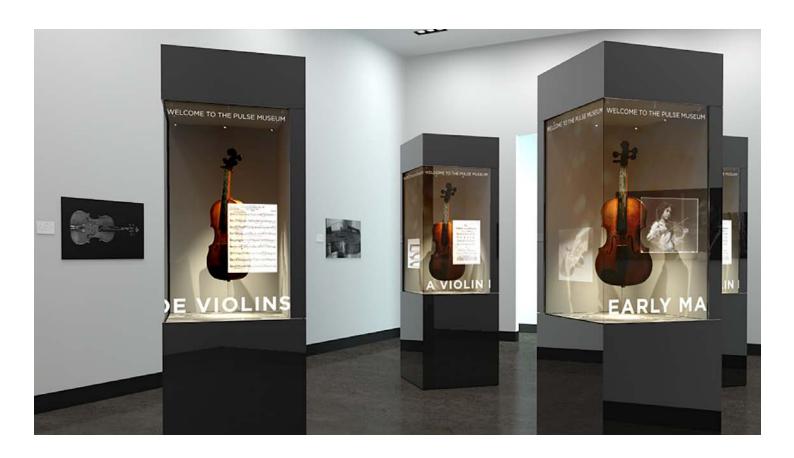

## Transparent OLED Display Creates Truly See-Through Installations

The Planar® LookThru® Transparent Display makes it possible to create truly see-through installations with a virtually frameless glass design by utilizing cutting-edge Organic Light Emitting Diode (OLED) technology, eliminating the needed for a backlight or enclosure.

With a 55" diagonal, Planar LookThru features bright, vibrant colors greater than 120 percent National Television System Committee (NTSC) performance, as well as wide viewing angles with no off-axis contrast or brightness limitations. The display provides Full HD resolution, delivering beautiful graphics and full-motion video.

Planar LookThru can be used in both portrait and landcape modes, table top or ceiling mount and can be tiled to create large, eye-catching video wall arrays. Corning<sup>®</sup> Gorilla<sup>®</sup> Glass is optically bonded to the display using Planar<sup>®</sup> ERO-OLED<sup>™</sup> (Extended Ruggedness and Optics<sup>™</sup>) technology to create a highly durable display and accommodate touch screen usage for interactive applications.

Planar LookThru displays are available with a wide range of accessories, expanding the application capabilities. The accessories include four tiling components that cater to multi-display tiling designs featuring flat or corner configurations. In addition, other accessories available include Base Plates for securing Planar LookThru displays to ceilings and a Platform Cover that creates a staging surface for items placed behind the display while protecting Planar LookThru electrical components.