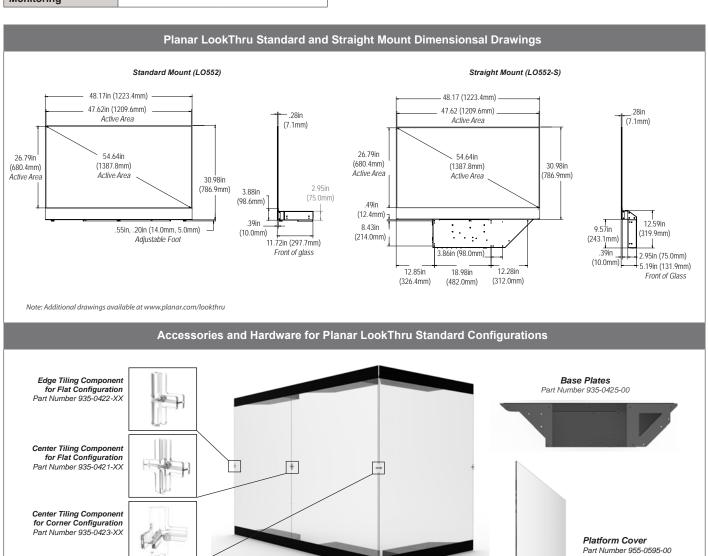

Planar LookThru displays are available with a wide range of accessories, expanding the application capabilities. The accessories include four tiling components that cater to multi-display tiling designs featuring flat or corner configurations. In addition, other accessories available include Base Plates for securing Planar LookThru displays to ceilings and a Platform Cover that creates a staging surface for items placed behind the display while protecting Planar LookThru electrical components.